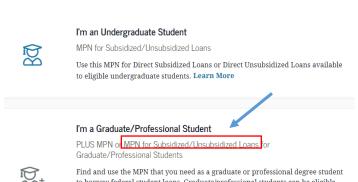

**Note:** You must complete the counseling and master promissory note before your loan will be disbursed (paid) to your student account.

addresses and telephone numbers

Find and use the MPN that you need as a graduate or professional degree student to borrow federal student loans. Graduate/professional students can be eligible for Direct Unsubsidized Loans, Direct PLUS Loans, or both. You need to complete an MPN for each loan type you intend to receive. You should request Direct Unsubsidized Loans up to your full eligibility before borrowing Direct PLUS Loans. Learn More