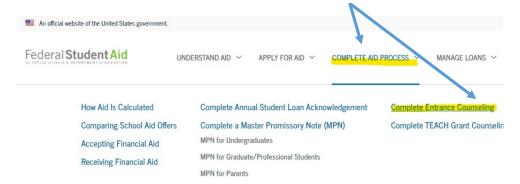

## **Direct loan entrance counseling studentaid.gov**

- ✓ Direct loan entrance counseling is required for first-time direct loan borrowers (subsidized and/or unsubsidized). This counseling session and quiz, which is on the U.S. Department of Education's Direct Loan Servicing website, helps you develop a budget for managing educational expenses and understand your loan responsibilities.
- ✓ Choose Complete Aid Process, then Complete Entrance Counseling